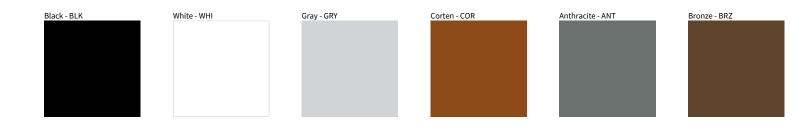

## **ONE 2.0 SURFACE**

| PROJECT  |   |
|----------|---|
| TYPE     |   |
| NOTES    |   |
| QUANTITY |   |
| DATE     | _ |

Digital: Not all screens are calibrated the same, and therefore, colors will appear differently between screens.